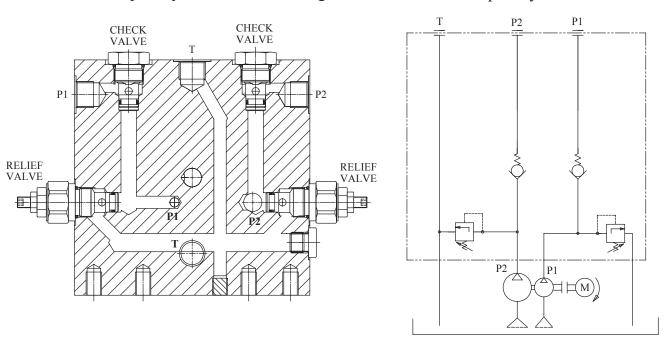

## "Double-Pumps" Hydraulic Valves Diagram

"Double-Pumps" Hydraulic Schematic

The W85A series power pack is designed for applications that need two independent hydraulic power supply,but only use a single A.C. motor.