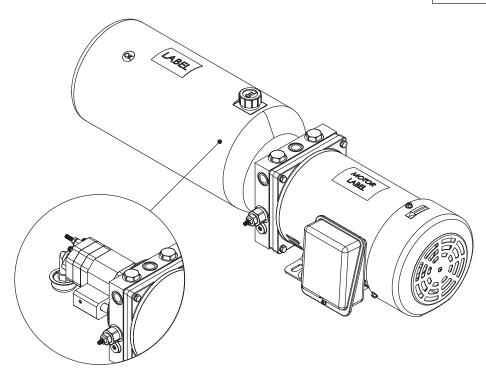

## Hydraulic Power Packs

Series W85A

- ◆Our standard AC motors range from 0.25HP to 3.0HP.
- ◆Pump capacity range is from 0.5cc/rev to 7.3cc/rev.
- ◆Standard tank sizes vary from 2.4L to 8.0L.Tailor made tanks are also available.
- ◆Hydraulic circuit valves can be inter-changed with the standard manifold. Custom made circuits are also available.